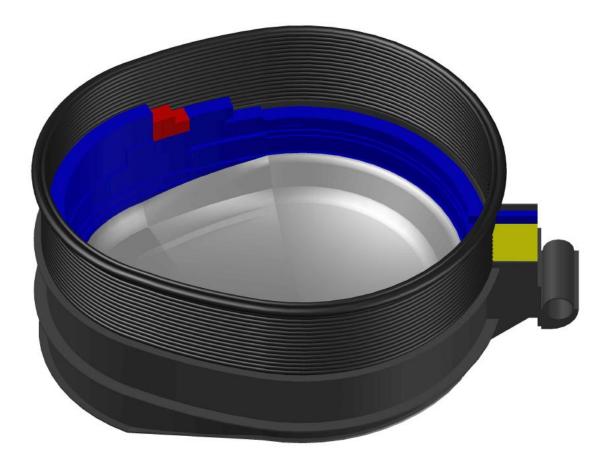

## **EAF Case Study A**

Designed a more cost effective lining with the lower walls below the hearth mass using a lower cost brick quality Cost saving ~ Euro 8,000 per lining No decrease in Lining Performance